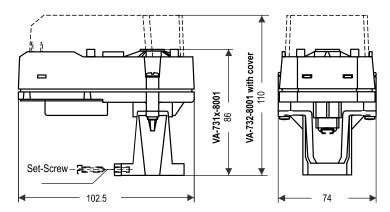

## **Features**

- 24 VAC supply voltage
- Floating and proportional control
- Manual override using a standard 5 mm allen key
- Configurable to Direct and Reverse action

Dimensions in mm

| Ordering Codes | Supply Voltage<br>(50Hz) | Control      | Force      | Stroke               | Full Stroke<br>Time | Protection<br>Class | Power<br>Consumption |
|----------------|--------------------------|--------------|------------|----------------------|---------------------|---------------------|----------------------|
| VA-7310-8001   | 24 VAC                   | Floating     | 150 N ±20% | 8 mm<br>(max. 10 mm) | 60 sec              | IP 40               | 2 VA                 |
| VA-7312-8001   |                          | Proportional |            |                      |                     |                     |                      |