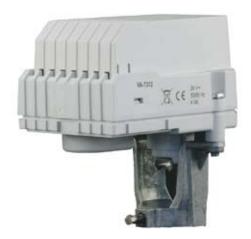

## **Floating and Proportional Controls**

The VA-7310 Series provides floating or proportional control and can be mounted onto VG7000 globe control with slotted stem (VG7xxxxS).

## **Features**

- 24 VAC supply voltage
- Floating and proportional control
- Manual override using a standard 5 mm allen key
- Configurable to Direct and Reverse action

Dimensions in mm

| Ordering Codes | Supply Voltage<br>(50Hz) | Control      | Force      | Stroke               | Full Stroke<br>Time | Protection<br>Class | Power<br>Consumption |
|----------------|--------------------------|--------------|------------|----------------------|---------------------|---------------------|----------------------|
| VA-7310-8001   | 24 VAC                   | Floating     | 150 N ±20% | 8 mm<br>(max. 10 mm) | 60 sec              | IP 40               | 2 VA                 |
| VA-7312-8001   |                          | Proportional |            |                      |                     |                     |                      |